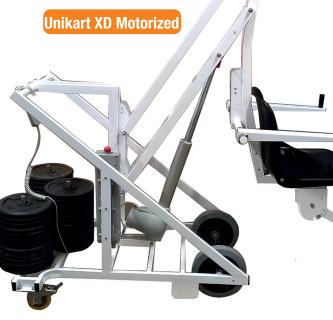

# **mi**kart **XD**

- With motorized actuator
- Without anchor
- Battery 24 volts

Manufacture HEXAGONE

0:00

• Can be placed everywhere

XD Motorized

• Apave Certification

www.myhexagone.com

### oikart XD MOBILE MOTORIZED DISABLED POOL LIFT

Without any specific installation, the Unikart XD Motorized has been designed to make all pools accessible to disabled persons or those with reduced mobility such as the elderly, pregnant etc. With a specific IP 67 actuator, powered by a 24V battery, the Motorized Unikart XD is easy to use: press the button and the swimmer goes down into the pool, return button to go up.

40 cycles per battery charge.

- No need for anchoring
- Can be placed at different parts of the pool
- Stainless steel construction
- 136 kg lifting capacity
- 4 hours recharge time
- Complies with the Device Directive 89/392 and subsequent amendments.