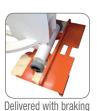

### oikart XD MOBILE MOTORIZED DISABLED POOL LIFT

Without any specific installation, the Unikart XD Motorized has been designed to make all pools accessible to disabled persons or those with reduced mobility such as the elderly, pregnant etc. With a specific IP 67 actuator, powered by a 24V battery, the Motorized Unikart XD is easy to use: press the button and the swimmer goes down into the pool, return button to go up.

40 cycles per battery charge.

- No need for anchoring
- Can be placed at different parts of the pool
- Stainless steel construction
- 136 kg lifting capacity
- 4 hours recharge time
- Complies with the Device Directive 89/392 and subsequent amendments.