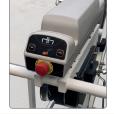

### oikart XD MOBILE MOTORIZED DISABLED POOL LIFT

Without any specific installation, the Unikart XD Motorized has been designed to make all pools accessible to disabled persons or those with reduced mobility such as the elderly, pregnant etc. With a specific IP 67 actuator, powered by a 24V battery, the Motorized Unikart XD is easy to use: press the button and the swimmer goes down into the pool, return button to go up.

#### Motorized Unikart XD on battery

| Up to 136 kg                  |
|-------------------------------|
| 250 kg                        |
| Battery 24 volts              |
| Swivel braked                 |
| Solid wheels                  |
| 80 x 120 x 170 cm             |
| Painted stainless steel/ ABS  |
| Motorized actuator            |
| 55 cm                         |
| 2 years - 7 years (corrosion) |

#### Motorized Unikart XD on power supply Up to 136 kg 250 kg 110 v-240 v /24 v Swivel braked Solid wheels 80 x 120 x 170 cm Painted stainless steel/ ABS Motorized actuator 55 cm

2 years - 7 years (corrosion)